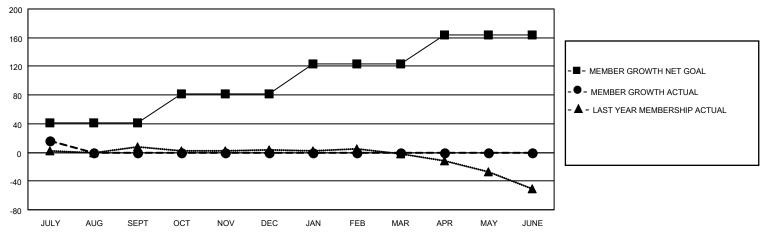

#### GOALS AND ACTUAL MEMBERS CUMULATIVE

| DROPPED CLUBS: 0 |    | 17 CLUBS OF 54 ADDED 1 OR<br>MORE NEW MEMBERS | GENDER DISTRIBUTION                |                              |  |
|------------------|----|-----------------------------------------------|------------------------------------|------------------------------|--|
|                  |    | INORE NEW WEINDERS                            | MALE                               | 723 (66.70%)<br>361 (33.30%) |  |
| DROPPED MEMBERS  |    |                                               | FEMALE NON BINARY                  | 0 (0.00%)                    |  |
| DECEASED         | 6  |                                               | PREFER NOT TO ANSWER               | 0 (0.00%)                    |  |
| CLUB CANCELLED   | 0  | CLICK HERE FOR CUMULATIVE                     | TOTAL FAMILY UNIT MEMBERS          | 123                          |  |
| OTHER            | 7  | MEMBERSHIP DATA                               |                                    |                              |  |
| TOTAL            | 13 |                                               | FAMILY MEMBERS PAYING HALF DUES 62 |                              |  |
|                  |    |                                               |                                    |                              |  |